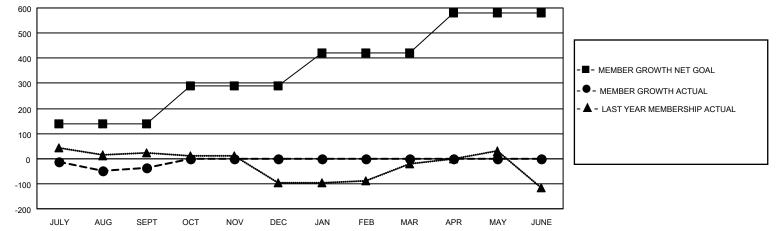

## GAT MONTHLY MEMBERSHIP PROGRESS REPORT

Multiple District 11

Results as of: 9/30/2022

LOCATION: MICHIGAN

| Clubs         |               |             |               | Members               |                           |                         |                                                    |
|---------------|---------------|-------------|---------------|-----------------------|---------------------------|-------------------------|----------------------------------------------------|
|               | RESULTS FOR   | R 2022-2023 |               | RESULTS FOR 2022-2023 |                           |                         |                                                    |
| QUARTER       | NEW CLUB GOAL | NEW CLUBS   | DROPPED CLUBS | QUARTER               | MEMBER GROWTH NET<br>GOAL | MEMBER GROWTH<br>ACTUAL | DROPPED<br>MEMBERS ACTUAL<br>(including transfers) |
| JULY/AUG/SEPT | 0             | 0           | 2             | JULY/AUG/SE           | PT 137                    | 178                     | 194                                                |
| OCT/NOV/DEC   | 6             | 0           | 0             | OCT/NOV/DE            | C 152                     | 0                       | 0                                                  |
| JAN/FEB/MAR   | 2             | 0           | 0             | JAN/FEB/MAR           | g 132                     | 0                       | 0                                                  |
| APR/MAY/JUNE  | 8             | 0           | 0             | APR/MAY/JUN           | NE 158                    | 0                       | 0                                                  |

- - CURRENT YEAR GOALS FOR NEW CLUBS

● - CURRENT YEAR ACTUAL NEW CLUBS

▲ - LAST YEAR ACTUAL NEW CLUBS

GOALS AND ACTUAL MEMBERS CUMULATIVE

| DROPPED CLUBS: 2 |     | 75 CLUBS OF 367 ADDED 1 OR<br>MORE NEW MEMBERS | GENDER DISTRIBUTION               |                |
|------------------|-----|------------------------------------------------|-----------------------------------|----------------|
|                  |     |                                                | MALE                              | 6,166 (64.95%) |
|                  |     |                                                | FEMALE                            | 3,322 (34.99%) |
| DROPPED MEMBERS  |     |                                                | NON BINARY                        | 1 (0.01%)      |
| DECEASED         | 27  |                                                | PREFER NOT TO ANSWER              | 4 (0.04%)      |
| CLUB CANCELLED   | 0   |                                                | TOTAL FAMILY UNIT MEMBERS         | 1,924          |
| OTHER            | 167 | CLICK HERE FOR CUMULATIVE                      | TOTALT AWILT ONT WEWDERS          | 1,324          |
| TOTAL            | 194 | MEMBERSHIP DATA                                | FAMILY MEMBERS PAYING HAL<br>DUES | F 984          |
|                  |     |                                                |                                   |                |