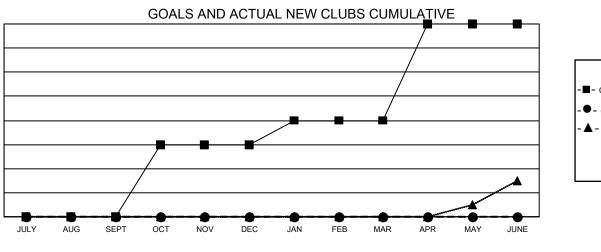

- - CURRENT YEAR GOALS FOR NEW CLUBS

● - CURRENT YEAR ACTUAL NEW CLUBS

▲ - LAST YEAR ACTUAL NEW CLUBS

GOALS AND ACTUAL MEMBERS CUMULATIVE

| DROPPED CLUBS: 2 |     | 75 CLUBS OF 367 ADDED 1 OR<br>MORE NEW MEMBERS | GENDER DISTRIBUTION               |                |
|------------------|-----|------------------------------------------------|-----------------------------------|----------------|
|                  |     |                                                | MALE                              | 6,166 (64.95%) |
|                  |     |                                                | FEMALE                            | 3,322 (34.99%) |
| DROPPED MEMBERS  |     |                                                | NON BINARY                        | 1 (0.01%)      |
| DECEASED         | 27  |                                                | PREFER NOT TO ANSWER              | 4 (0.04%)      |
| CLUB CANCELLED   | 0   |                                                | TOTAL FAMILY UNIT MEMBERS         | 1,924          |
| OTHER            | 167 | CLICK HERE FOR CUMULATIVE                      | TOTALT AWILT ONT WEWDERS          | 1,324          |
| TOTAL            | 194 | MEMBERSHIP DATA                                | FAMILY MEMBERS PAYING HAL<br>DUES | F 984          |
|                  |     |                                                |                                   |                |